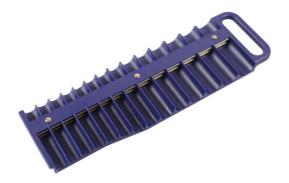

## Magnetic Socket Tray - 3/8"D

Magnetic socket tray for 3/8" drive sockets. Graduated holder designed to store both deep and standard sizes up to 24mm/ 1" diameter. A versatile socket organiser, ideal for top and bottom tool boxes, the tray also has a magnetic base that attaches the tray securely to any ferrous surface. Made from durable ABS, with an integrated handle, the tray holds 28 sockets and is a great way to keep sockets safe and organised.

## **Additional Information**

- · Holds 14 deep and 14 standard sized sockets.
- Maximum socket size: 24mm (1").
- · Magnetic base for secure socket storage and easy mounting to any ferrous surface.
- Robust ABS storage tray. Size: 418 x 125 x 20mm.
- 1/4"D and 1/2"D socket trays also available, please see Laser Part Nos. 6209 (1/4"D) and 6211 (1/2"D).