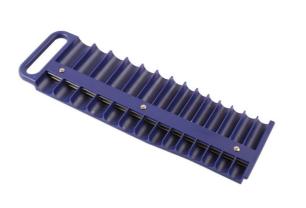

## Magnetic Socket Tray - 3/8"D

Magnetic socket tray for 3/8" drive sockets. Graduated holder designed to store both deep and standard sizes up to 24mm/ 1" diameter. A versatile socket organiser, ideal for top and bottom tool boxes, the tray also has a magnetic base that attaches the tray securely to any ferrous surface. Made from durable ABS, with an integrated handle, the tray holds 28 sockets and is a great way to keep sockets safe and organised.

## **Additional Information**

- · Holds 14 deep and 14 standard sized sockets.
- Maximum socket size: 24mm (1").
- · Magnetic base for secure socket storage and easy mounting to any ferrous surface.
- Robust ABS storage tray. Size: 418 x 125 x 20mm.
- 1/4"D and 1/2"D socket trays also available, please see Laser Part Nos. 6209 (1/4"D) and 6211 (1/2"D).