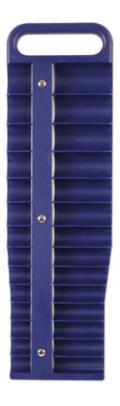

## Magnetic Socket Tray - 3/8"D

Magnetic socket tray for 3/8" drive sockets. Graduated holder designed to store both deep and standard sizes up to 24mm/ 1" diameter. A versatile socket organiser, ideal for top and bottom tool boxes, the tray also has a magnetic base that attaches the tray securely to any ferrous surface. Made from durable ABS, with an integrated handle, the tray holds 28 sockets and is a great way to keep sockets safe and organised.

## **Additional Information**

- · Holds 14 deep and 14 standard sized sockets.
- Maximum socket size: 24mm (1").
- · Magnetic base for secure socket storage and easy mounting to any ferrous surface.
- Robust ABS storage tray. Size: 418 x 125 x 20mm.
- 1/4"D and 1/2"D socket trays also available, please see Laser Part Nos. 6209 (1/4"D) and 6211 (1/2"D).